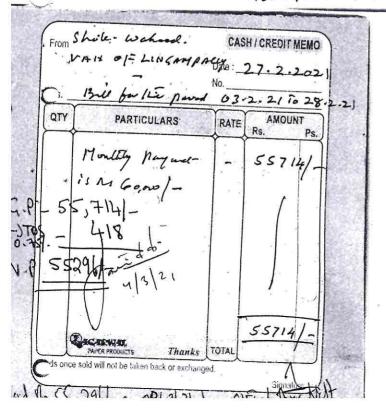

# SRI BALAJI STEEL & PLASTIC CENTRE త్రీ బాలాజి స్టీల్ & ప్లాస్టిక్ సె౦టర్

S.No. 4, Shivalayam Complex, Surangal Road, Moinbad, R.R.Dist Bill No. Date: 12-2-902

| M/s  | PARTICULARS      | RATE                                                                                                                                                                                                                                                                                                                                                                                                                                                                                                                                                                                                                                                                                                                                                                                                                                                                                                                                                                                                                                                                                                                                                                                                                                                                                                                                                                                                                                                                                                                                                                                                                                                                                                                                                                                                                                                                                                                                                                                                                                                                                                                           | AMOUNT       |
|------|------------------|--------------------------------------------------------------------------------------------------------------------------------------------------------------------------------------------------------------------------------------------------------------------------------------------------------------------------------------------------------------------------------------------------------------------------------------------------------------------------------------------------------------------------------------------------------------------------------------------------------------------------------------------------------------------------------------------------------------------------------------------------------------------------------------------------------------------------------------------------------------------------------------------------------------------------------------------------------------------------------------------------------------------------------------------------------------------------------------------------------------------------------------------------------------------------------------------------------------------------------------------------------------------------------------------------------------------------------------------------------------------------------------------------------------------------------------------------------------------------------------------------------------------------------------------------------------------------------------------------------------------------------------------------------------------------------------------------------------------------------------------------------------------------------------------------------------------------------------------------------------------------------------------------------------------------------------------------------------------------------------------------------------------------------------------------------------------------------------------------------------------------------|--------------|
| Qty. |                  | IVAL                                                                                                                                                                                                                                                                                                                                                                                                                                                                                                                                                                                                                                                                                                                                                                                                                                                                                                                                                                                                                                                                                                                                                                                                                                                                                                                                                                                                                                                                                                                                                                                                                                                                                                                                                                                                                                                                                                                                                                                                                                                                                                                           | Rs. Ps       |
| 01   | Cement-Bogs.     |                                                                                                                                                                                                                                                                                                                                                                                                                                                                                                                                                                                                                                                                                                                                                                                                                                                                                                                                                                                                                                                                                                                                                                                                                                                                                                                                                                                                                                                                                                                                                                                                                                                                                                                                                                                                                                                                                                                                                                                                                                                                                                                                | 50,000=00    |
| 02   | Building Repair. |                                                                                                                                                                                                                                                                                                                                                                                                                                                                                                                                                                                                                                                                                                                                                                                                                                                                                                                                                                                                                                                                                                                                                                                                                                                                                                                                                                                                                                                                                                                                                                                                                                                                                                                                                                                                                                                                                                                                                                                                                                                                                                                                | 4,05.000 ==  |
| 63-  | Sand.            |                                                                                                                                                                                                                                                                                                                                                                                                                                                                                                                                                                                                                                                                                                                                                                                                                                                                                                                                                                                                                                                                                                                                                                                                                                                                                                                                                                                                                                                                                                                                                                                                                                                                                                                                                                                                                                                                                                                                                                                                                                                                                                                                | 1,00,000 =0  |
| 94.  | Bricks.          |                                                                                                                                                                                                                                                                                                                                                                                                                                                                                                                                                                                                                                                                                                                                                                                                                                                                                                                                                                                                                                                                                                                                                                                                                                                                                                                                                                                                                                                                                                                                                                                                                                                                                                                                                                                                                                                                                                                                                                                                                                                                                                                                | 9500020      |
| 05   | Land Scaping.    | OLONIA DE LA CALLESTICA | 3 00,000 ==0 |
| pç   | Steel,           |                                                                                                                                                                                                                                                                                                                                                                                                                                                                                                                                                                                                                                                                                                                                                                                                                                                                                                                                                                                                                                                                                                                                                                                                                                                                                                                                                                                                                                                                                                                                                                                                                                                                                                                                                                                                                                                                                                                                                                                                                                                                                                                                | 2,50,000 200 |
| · 7- | Viles.           |                                                                                                                                                                                                                                                                                                                                                                                                                                                                                                                                                                                                                                                                                                                                                                                                                                                                                                                                                                                                                                                                                                                                                                                                                                                                                                                                                                                                                                                                                                                                                                                                                                                                                                                                                                                                                                                                                                                                                                                                                                                                                                                                | 90,000 =     |
|      |                  |                                                                                                                                                                                                                                                                                                                                                                                                                                                                                                                                                                                                                                                                                                                                                                                                                                                                                                                                                                                                                                                                                                                                                                                                                                                                                                                                                                                                                                                                                                                                                                                                                                                                                                                                                                                                                                                                                                                                                                                                                                                                                                                                | 1290000/     |
|      |                  |                                                                                                                                                                                                                                                                                                                                                                                                                                                                                                                                                                                                                                                                                                                                                                                                                                                                                                                                                                                                                                                                                                                                                                                                                                                                                                                                                                                                                                                                                                                                                                                                                                                                                                                                                                                                                                                                                                                                                                                                                                                                                                                                | Signature    |